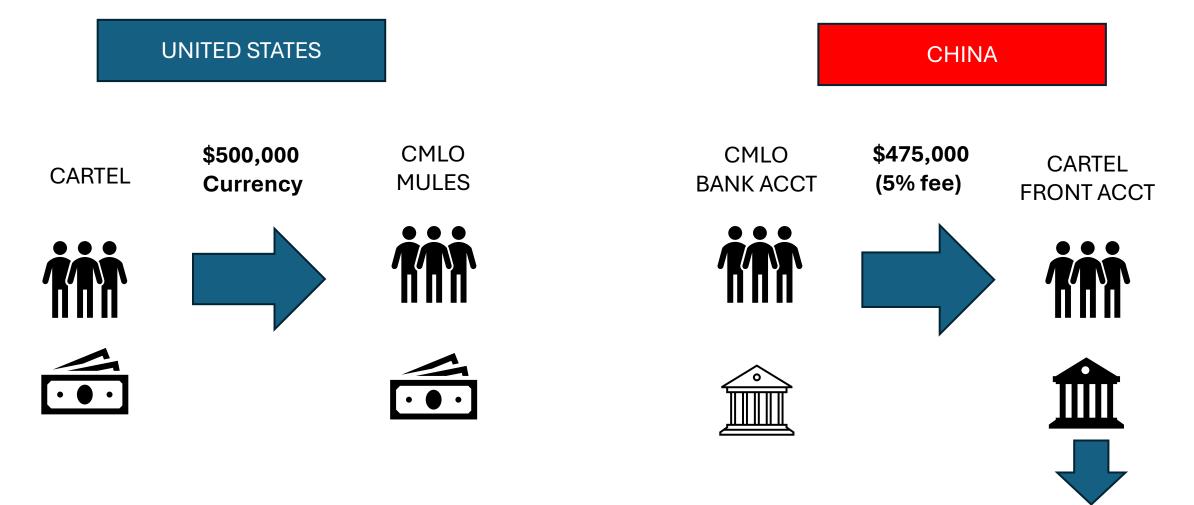

## • Moving fortunes out of China is hard:

• The country imposes strict capital controls that cap individual purchases of foreign exchange at \$50,000 a year.

CARTEL FRONT BUSINESSES

## MONEY LAUNDERING DEMANDS

CARTEL DIRTY CURRENCY

**WEALTH IN CHINA** 

## THE SCHEME

TVs, cell phones, etc..Fentynol

# CMLOs sell the cash to those trying to get wealth out of China

# Chinese bank to bank transfers via phone application.

## How the patron buys currency: