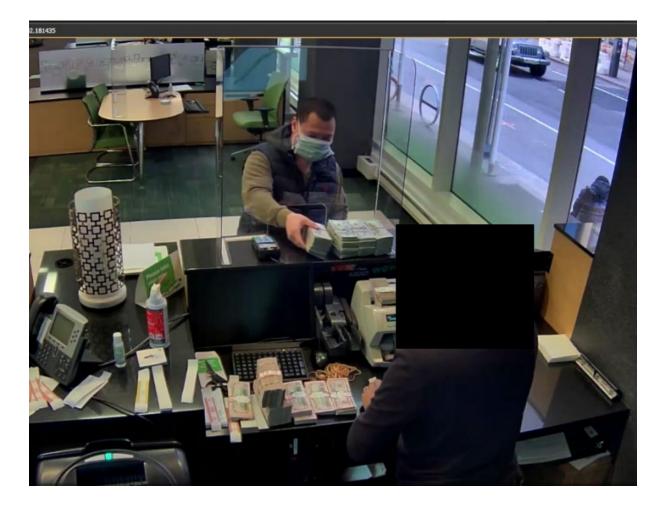

## TD Bank pleads guilty to money laundering. Will pay \$3.6 billion

## "By making its services <u>convenient</u> for criminals, TD Bank became one"

Attorney General

## How convenient?

SOURCE:

CONSENT ORDER IMPOSING CIVIL MONEY PENALTY