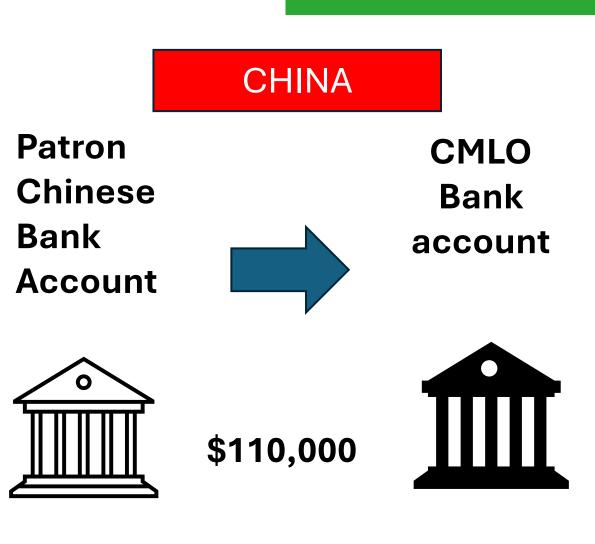

# CMLOs sell the cash to those trying to get wealth out of China

# Chinese bank to bank transfers via phone application.

## How the patron buys currency: