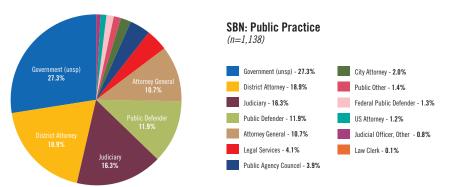

of the State Bar of Nevada - every licensed Nevada attorney - gets a subscription with his or her bar card. There is no other way for advertisers to so easily enter the homes and offices of every lawyer in the state.

Nevada Lawyer is published 12 times a year and goes out each month to every practicing attorney, judge and bar association in Nevada, providing an advertising base that is educated, informed and affluent. There is a reason our advertisers, from law firms to high-end strip properties, keep coming back to Nevada Lawyer. Make 2016 your year to join them, by taking advantage of our new business-card sized ad, at a price designed for those on a tighter budget or those just exploring the world of display advertising for the first time.

## **NEVADA LAWYER - WHO ARE OUR READERS?**



## WHO ARE WE?

- 70% Male. 30% Female
- 24 96 years of age average age of 46
- The average reader has been in practice in Nevada for at least 13 years.

## WHERE DO WE LIVE?

- 4,500 plus readers live in Clark County, which includes Las Vegas
- 🗸 1,200 plus reside in Washoe County, which includes Reno
- Other readers live in Carson City (the state capitol), rural counties, other states and even other countries.

Statistics courtesy of the State Bar of Nevada 2010 Demographics Report





# 2016 EDITORIAL CALENDAR

## **NEVADA LAWYER SUBMISSION DEADLINES**

Each issue of *Nevada Lawyer* is published within the first week of the month. The deadline for unsolicited articles is 12 weeks prior to the publication date, however, as our issue editors work far in advance to find submissions for